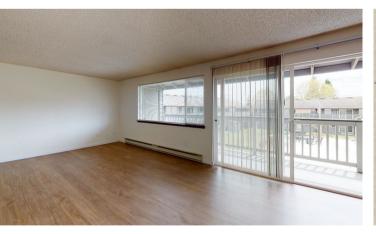

# WICKSHIRE WEST APARTMENTS

From the moment you first visit Wickshire West Apartments, you will appreciate the spacious one and two-bedroom floor plans which feature full-size washer and dryer in each apartment, beautiful wood plank flooring or warm, neutral carpet, efficient stainless steel or GE kitchen appliances, walk-in or double closets, large patio/balcony and additional storage. Located just around the bend from public transit, Highway 16, and I-5 Freeway you will appreciate the Wickshire West's convenient location. Enjoy nearby Snake Lake Nature Center, Cheney Stadium, and the Tacoma Firs golf course. Wickshire West is more than a home; it is a community of friends, offering a maintenance-free and worryfree lifestyle for active seniors 55+ years young.

SMOKE-FREE HOUSING

PIERCE COUNTY

- Full-Size Washer and Dryer
- Separate Dining Area with Ceiling Fan
- Patio or Balcony with Private Storage
- Extra Large One and Two Bedroom Floor Plans