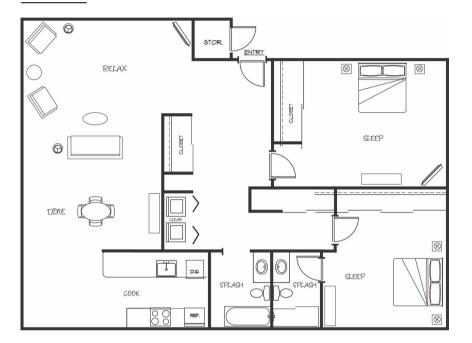

ee and worryfree lifestyle for active seniors 55+ years young.





Professionally managed by

DMCI Dobler

Management



1035 S Whitman Street • Tacoma, WA 98465 253.565.0665 • 253.472.RENT Ask about our referral program! wickshire@dmcimail.com

**Pet Friendly** 

Proud Participant

SMOKE-FREE HOUSING

PIERCE COUNTY



- Full-Size Washer and Dryer
- Separate Dining Area with Ceiling Fan
- Patio or Balcony with Private Storage
- Extra Large One and Two Bedroom Floor Plans

### Apartment Community Features:

- 55 and Older Community
- Community Firepit, Courtyard, Barbeque, and Dining Area
- Close Proximity to Tacoma Community College, and Morgan Family YMCA
- Parking Lot and Off-Street Parking Available



Equal Housing

Opportunity



#### Standard 2 Bedroom

Starting at \$

Square Feet



## Standard 1 Bedroom

Starting at \$

\_\_\_\_ Square Feet



The rent, features, plans, specifications, promotions, incentives, and available locations are subject to restrictions and subject to change without notice. Additional fees, deposits, and lease lengths may be required. Early termination of leases can and will be subject to penalties and/or forfeiture of deposits and discounts. Stated dimensions and maps are approximate and should not be used as a representation of any precise or actual size, location, or orientation and not all features and views are available in all units. Any photographs or illustrations used reflect artists' conceptions and are for illustrative purposes only. Photographs or renderings of people do not depict or indicate any preference regarding race, relig