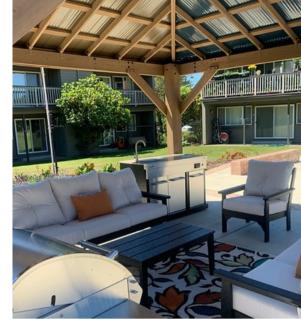

### Apartment Community Features:

- 55 and Older Community
- Community Firepit, Courtyard, Barbeque, and Dining Area
- Close Proximity to Tacoma Community College, and Morgan Family YMCA
- Parking Lot and Off-Street Parking Available