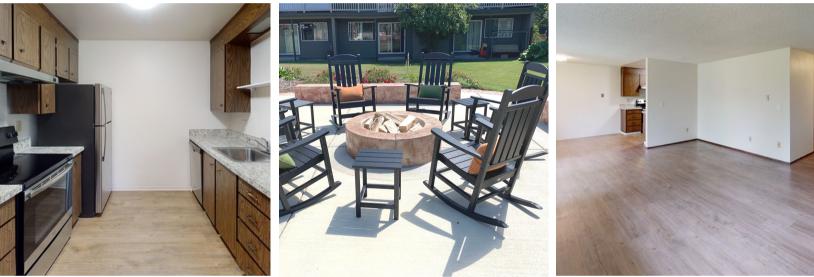

# WICKSHIRE WEST APARTMENTS

From the moment you first visit Wickshire West Apartments, you will appreciate the spacious one and two-bedroom floor plans which feature full-size washer and dryer in each apartment, beautiful wood plank flooring or warm, neutral carpet, efficient stainless steel or GE kitchen appliances, walk-in or double closets, large patio/balcony and additional storage. Located just around the bend from public transit, Highway 16, and I-5 Freeway you will appreciate the Wickshire West's convenient location. Enjoy nearby Snake Lake Nature Center, Cheney Stadium, and the Tacoma Firs golf course. Wickshire West is more than a home; it is a community of friends, offering a maintenance-free and worryfree lifestyle for active seniors 55+ years young.

SMOKE-FREE HOUSING

PIERCE COUNTY

- Full-Size Washer and Dryer
- Separate Dining Area with Ceiling Fan
- Patio or Balcony with Private Storage
- Extra Large One and Two Bedroom Floor Plans

### Apartment Community Features:

- 55 and Older Community
- Community Firepit, Courtyard, Barbeque, and Dining Area
- Close Proximity to Tacoma Community College, and Morgan Family YMCA
- Parking Lot and Off-Street Parking Available